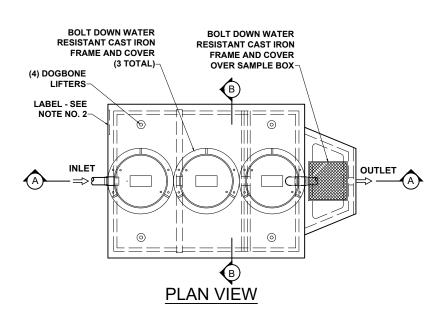

#### NOTES:

- 1. (NOT USED)
- 2. REFER TO SPECIFICATION SHEET NOS. S-251 & S-252
- 3. REFER TO SPECIFICATION SHEET NO. S-201
- 4. REFER TO SPECIFICATION SHEET NO. S-250

| SCALE:      | DO NOT SCALE |            |  |  |  |  |
|-------------|--------------|------------|--|--|--|--|
| DRAWN BY:   | TPC          | 12.20.2024 |  |  |  |  |
| REVISED BY: |              |            |  |  |  |  |