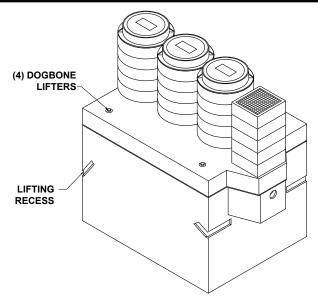

#### NOTES:

- 1. (NOT USED)
- 2. REFER TO SPECIFICATION SHEET NOS. S-251 & S-252
- 3. REFER TO SPECIFICATION SHEET NO. S-201
- 4. REFER TO SPECIFICATION SHEET NO. S-250

| SCALE:      | DO NOT SCALE |            |  |  |  |  |
|-------------|--------------|------------|--|--|--|--|
| DRAWN BY:   | TPC          | 12.20.2024 |  |  |  |  |
| REVISED BY: |              |            |  |  |  |  |