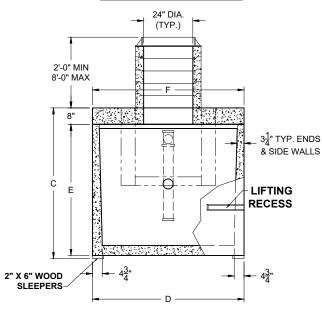

## ISOMETRIC VIEW

SECTION THRU "A-A"

SECTION THRU "B-B"

| ALL DIMENSIONS ARE IN INCHES & WEIGHTS IN LBS - (RISER WT. NOT INCLUDED) |        |        |        |    |        |    |        |        | EXCAVATION SPECIFICATIONS |        |  |        |        |                |                |
|--------------------------------------------------------------------------|--------|--------|--------|----|--------|----|--------|--------|---------------------------|--------|--|--------|--------|----------------|----------------|
| MODEL                                                                    | Α      | В      | С      | D  | E      | F  | G      | н      | ı                         | WEIGHT |  | LENGTH | WIDTH  | BELOW<br>INLET | TANK<br>HEIGHT |
| PC C-1-750-HD                                                            | 40     | 38     | 55     | 74 | 45     | 74 | 19 3/4 | 31 1/2 | 4 1/2                     | 13,155 |  | 13'-0" | 9'-2"  | 3'-4"          | 4'-7"          |
| PC C-1-1000-HD                                                           | 50     | 48     | 65     | 74 | 55     | 74 | 24 3/4 | 41 1/2 | 4 1/2                     | 14,510 |  | 13'-0" | 9'-2"  | 4'-2"          | 5'-5"          |
| PC C-1-1250-HD                                                           | 59     | 57     | 74     | 74 | 64     | 74 | 29 1/4 | 50 1/2 | 4 1/2                     | 15,725 |  | 13'-0" | 9'-2"  | 4'-11"         | 6'-2"          |
| PC C-1-1500-HD                                                           | 62 1/2 | 60 1/2 | 77 1/2 | 85 | 67 1/2 | 85 | 30 3/4 | 53 1/2 | 5                         | 18,345 |  | 13'-0" | 10'-1" | 5'-2 1/2"      | 6'-5 1/2"      |