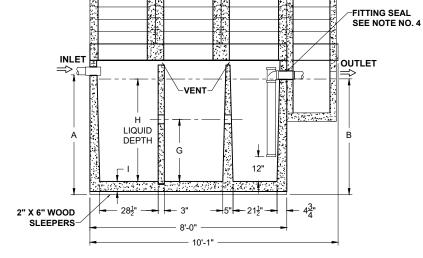

## ISOMETRIC VIEW

SECTION THRU "A-A"

SECTION THRU "B-B"

| ALL DIMENSIONS ARE IN INCHES & WEIGHTS IN LBS - (RISER WT. NOT INCLUDED) |        |        |        |    |        |    |        |        | EXCAVATION SPECIFICATIONS |        |  |        |        |                |                |
|--------------------------------------------------------------------------|--------|--------|--------|----|--------|----|--------|--------|---------------------------|--------|--|--------|--------|----------------|----------------|
| MODEL                                                                    | Α      | В      | С      | D  | E      | F  | G      | н      | ı                         | WEIGHT |  | LENGTH | WIDTH  | BELOW<br>INLET | TANK<br>HEIGHT |
| PC C-1-750-HD                                                            | 40     | 38     | 55     | 74 | 45     | 74 | 19 3/4 | 31 1/2 | 4 1/2                     | 13,155 |  | 13'-0" | 9'-2"  | 3'-4"          | 4'-7"          |
| PC C-1-1000-HD                                                           | 50     | 48     | 65     | 74 | 55     | 74 | 24 3/4 | 41 1/2 | 4 1/2                     | 14,510 |  | 13'-0" | 9'-2"  | 4'-2"          | 5'-5"          |
| PC C-1-1250-HD                                                           | 59     | 57     | 74     | 74 | 64     | 74 | 29 1/4 | 50 1/2 | 4 1/2                     | 15,725 |  | 13'-0" | 9'-2"  | 4'-11"         | 6'-2"          |
| PC C-1-1500-HD                                                           | 62 1/2 | 60 1/2 | 77 1/2 | 85 | 67 1/2 | 85 | 30 3/4 | 53 1/2 | 5                         | 18,345 |  | 13'-0" | 10'-1" | 5'-2 1/2"      | 6'-5 1/2"      |

#### NOTES:

- 1. (NOT USED)
- 2. REFER TO SPECIFICATION SHEET NOS. S-251 & S-252
- 3. REFER TO SPECIFICATION SHEET NO. S-201
- 4. REFER TO SPECIFICATION SHEET NO. S-250

| SCALE:      | DO NOT SCALE |            |  |  |  |  |
|-------------|--------------|------------|--|--|--|--|
| DRAWN BY:   | TPC          | 12.20.2024 |  |  |  |  |
| REVISED BY: |              |            |  |  |  |  |